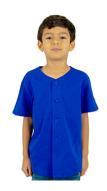

### **SHBBJY**

## Shaka Wear Drop Ship Youth 7 oz., 100% US Cotton Baseball Jersey

#### **Features**

- Scalloped bottom hem
- Button-down front closure
- 1" double-needle stitched sleeve and bottom hems
- Classic fit
- Side-seamed
- Replacement button on inner sideseam
- Sufficient spacing between buttons for optimal printing